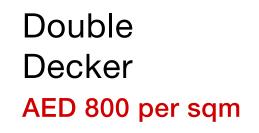

#### Stand prices for Gulfood Manufacturing 2023

| Space Only (min 24sqm)   | - AED | 1,775 per sqm | Please note that the following compulsory charges a | pply |
|--------------------------|-------|---------------|-----------------------------------------------------|------|
| Shell Scheme (min 12sqm) | - AED | 2,075 per sqm | to each exhibiting company and/or stand sharer      |      |
| Double Decker            | - AED | 800 per sqm   | Registration fees AED 1,0                           | 00   |
| Concourse Space Only     | - AED | 2,600 per sqm |                                                     | 00   |
| Concourse Shell          | - AED | 2,900 per sqm | Exhibitor insurance <b>AED</b> 5                    | 50   |